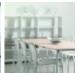

design Alfredo Häberli

Tec is an elementary modular table features slender legs in die-cast aluminium that are hooked onto an extruded aluminium structure set back relative to the edge of the table top. On the one hand, this configuration achieves an interesting visual effect as the top seems to be floating in the air and, on the other hand, thanks to the structure's rigidity, it is able to support extremely long tops thereby making it possible to choose from a very broad range of sizes.

Depending on the material used, the table top can be had in different versions: from an extremely thin white full color top to a painted glass top available in a variety of colours or a whitened oak version, or a white bilaminate top. The legs and structure can be painted in a choice of four colours: white, yellow, aubergine or a new anodized coating. An important extension of the tec collection presents the introduction of an extendables versions. The white bilaminate top together with the white full color and bleached oak hues, is the distinctive trait of this collection, which comes in five different sizes. The expansion mechanism built into the structure is simple and functional: a practical solution that makes the tec table ideally suited for use in the widest variety of settings and applications.