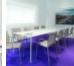

design Alfredo Häberli

Tec is an elementary modular table features slender legs in die-cast aluminium that are hooked onto an extruded aluminium structure set back relative to the edge of the table top. On the one hand, this configuration achieves an interesting visual effect as the top seems to be floating in the air and, on the other hand, thanks to the structure's rigidity, it is able to support extremely long tops thereby making it possible to choose from a very broad range of sizes.

Depending on the material used, the table top can be had in different versions: from an extremely thin white full color top to a painted glass top available in a variety of colours or a whitened oak version, or a white bilaminate top. The legs and structure can be painted in a choice of four colours: white, yellow, aubergine or a new anodized coating. An important extension of the tec collection presents the introduction of an extendables versions. The white bilaminate top together with the white full color and bleached oak hues, is the distinctive trait of this collection, which comes in five different sizes. The expansion mechanism built into the structure is simple and functional: a practical solution that makes the tec table ideally suited for use in the widest variety of settings and applications.