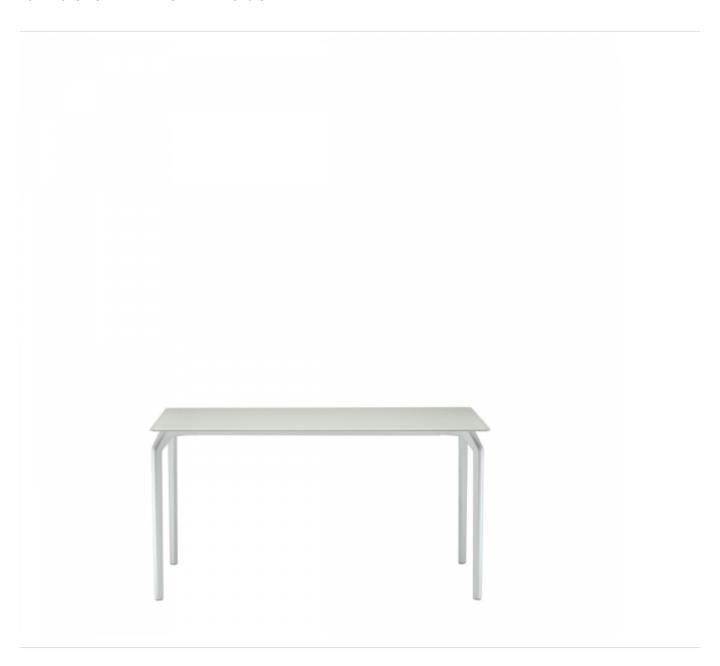

design Alfredo Häberli

Tec is an elementary modular table features slender legs in die-cast aluminium that are hooked onto an extruded aluminium structure set back relative to the edge of the table top. On the one hand, this configuration achieves an interesting visual effect as the top seems to be floating in the air and, on the other hand, thanks to the structure's rigidity, it is able to support extremely long tops thereby making it possible to choose from a very broad range of sizes.

Depending on the material used, the table top can be had in different versions: from an extremely thin white full color top to a painted glass top available in a variety of colours or a whitened oak version, or a white bilaminate top. The legs and structure can be painted in a choice of four colours: white, yellow, aubergine or a new anodized coating. An important extension of the tec collection presents the introduction of an extendables versions. The white bilaminate top together with the white full color and bleached oak hues, is the distinctive trait of this collection, which comes in five different sizes. The expansion mechanism built into the structure is simple and functional: a practical solution that makes the tec table ideally suited for use in the widest variety of settings and applications.