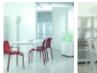

design Alfredo Häberli

Tec is an elementary modular table features slender legs in die-cast aluminium that are hooked onto an extruded aluminium structure set back relative to the edge of the table top. On the one hand, this configuration achieves an interesting visual effect as the top seems to be floating in the air and, on the other hand, thanks to the structure's rigidity, it is able to support extremely long tops thereby making it possible to choose from a very broad range of sizes.

Depending on the material used, the table top can be had in different versions: from an extremely thin white full color top to a painted glass top available in a variety of colours or a whitened oak version, or a white bilaminate top. The legs and structure can be painted in a choice of four colours: white, yellow, aubergine or a new anodized coating. An important extension of the tec collection presents the introduction of an extendables versions. The white bilaminate top together with the white full color and bleached oak hues, is the distinctive trait of this collection, which comes in five different sizes. The expansion mechanism built into the structure is simple and functional: a practical solution that makes the tec table ideally suited for use in the widest variety of settings and applications.