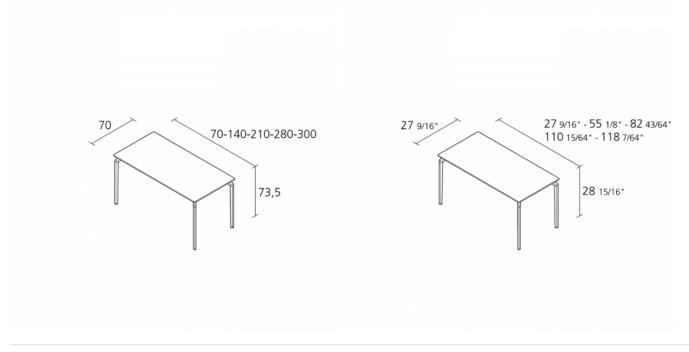

he table top can be had in different versions: from an extremely thin white full color top to a painted glass top available in a variety of colours or a whitened oak version, or a white bilaminate top. The legs and structure can be painted in a choice of four colours: white, yellow, aubergine or a new anodized coating. An important extension of the tec collection presents the introduction of an extendables versions. The white bilaminate top together with the white full color and bleached oak hues, is the distinctive trait of this collection, which comes in five different sizes. The expansion mechanism built into the structure is simple and functional: a practical solution that makes the tec table ideally suited for use in the widest variety of settings and applications.

## **Dimension**



Year warranty: 10 years Production time: weeks



## **Gallery**







## **Finiture**

| steel                           |  |
|---------------------------------|--|
| stove enamelled aluminium       |  |
| lacquered                       |  |
| Laminate Fenix®                 |  |
| marble Marquina /<br>Arabescato |  |
| coloured glass                  |  |
| wood                            |  |
| Full Color®                     |  |